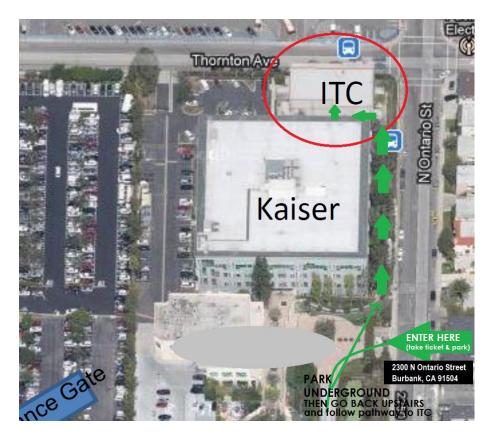

**SEE NEXT PAGE FOR ITC AERIAL MAP OF PATHWAY TO THE ITC** & WHERE THE ITC IS IN REFERENCE TO THE DTDC MAIN OFFICE AT 2233 N ONTARIO STREET: