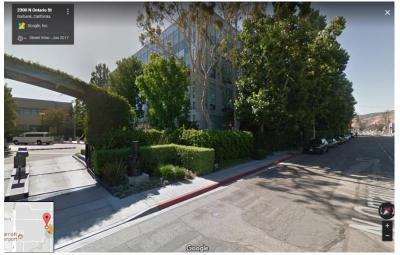

-Walk back up to the main level via the parking ramp or stairs and you will end up where the white van is in the photo above. Find path located next to building shown in photo above.

-Follow the path that leads around the right side of this pictured building. <u>The ITC building is located</u> <u>BEHIND this building</u>.